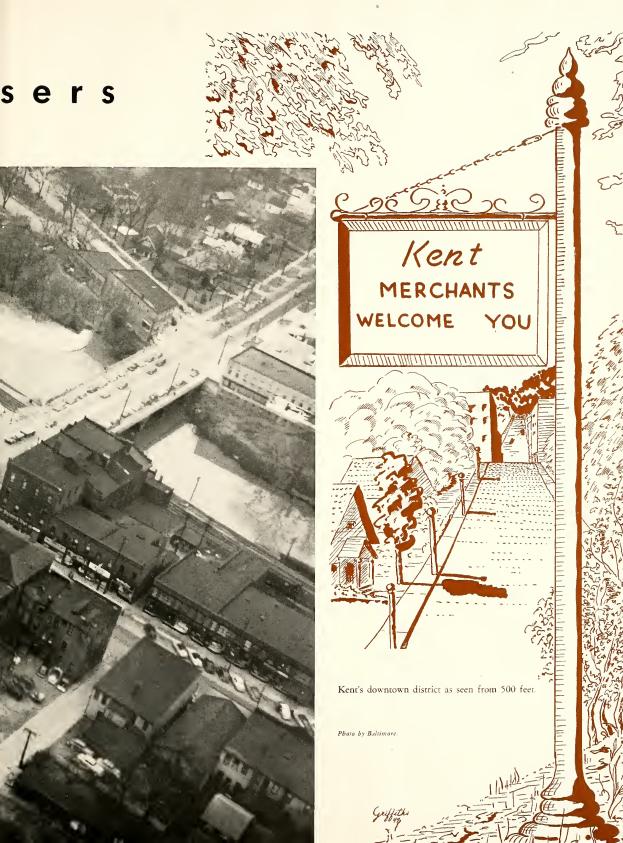

Daisher, secretary making up the student index whenever she had a spare moment.

Leo Damore, organizations editor, for whom all stopped work when he entered the office. Elsie Jakubjansky and Al Denholm for their handling of the Greek section.

Neil Heaslip and his assistant, Don Friedman, for their quier and rapid handling of the sports section.



Editorial: Elsie Jakubjansky, Leo Damore (at phone), Maxine Schell, Sol Baltimore.



Writers: Seated: Don Blum, Murray Campbell. Back: Barbara Brock, Jerry McFadden.



Brian McNamara, Bonna Daisber, Roger Baele.



Photographers: Chuck Finley, Harry Wirt, Ed Cliney, Bob Brown, and photo secretary Sue Lieberman.



Artists: Seated: Herb Schroedel, Joe Colonese. Back: Fred Talerico, Harry Griffiths, Dick Rice, Nick Dubic.



# A d v e r t i







THE

NORTHERN

ENGRAVING AND ELECTROTYPE CO.

413 Schroyer Ave., S.W. Canton 2, Ohio, Phone 5-0138, 5-0139

## Yearbook Index

G

| A         A Cappella Choir         Administrative assistants         Administrative officers         Advertisements         Aldrenek dance         Alloracions committee         Alpha Chi Omega         Alpha Epilon Pi         Alpha Phi         Alpha Phi Beta         Alpha Phi Omega         Alpha Ya Omega <t< td=""><td> 85</td></t<> | 85                                                                                                                                                                                             |
|---------------------------------------------------------------------------------------------------------------------------------------